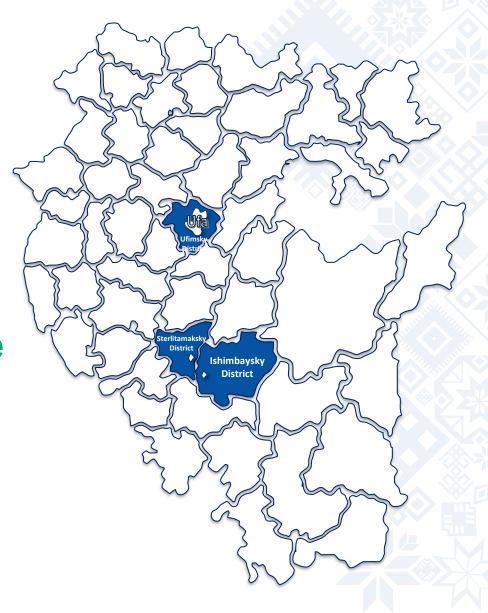

### **LOCATION OF SEZ "ALGA"**

The SEZ "Alga" is located on five separate sites.

Sites No. 1-4 are located on the territories of Ishimbaysky and Sterlitamaksky districts near the urban agglomeration Ishimbay-Salavat-Sterlitamak

Site No. 5 is located on the territory of the Ufimsky district near the city of Ufa