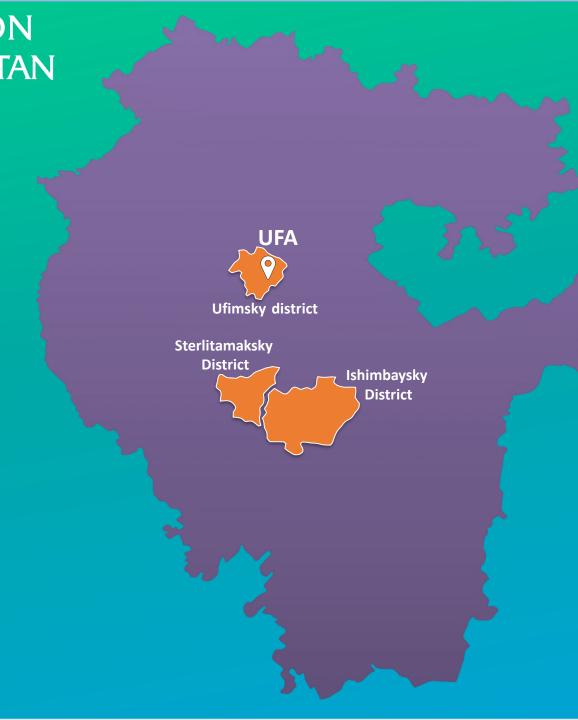

### **LOCATION OF SEZ "ALGA"**

The SEZ "Alga" is located on five separate sites.

Sites No. 1-4 are located on the territories of Ishimbaysky and Sterlitamaksky districts near the urban agglomeration Ishimbay-Salavat-Sterlitamak

Site No. 5 is located on the territory of the Ufimsky district near the city of Ufa