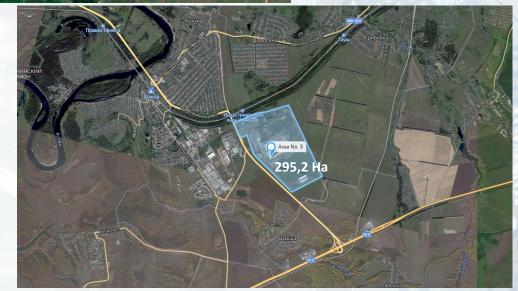

Site No. 5 is located on the territory of the Ufimsky district near the city of Ufa

# THE LAYOUT OF INVESTMENT PROJECTS ON SITE No. 5 OF THE SEZ "ALGA" IN THE UFIMSKY DISTRICT