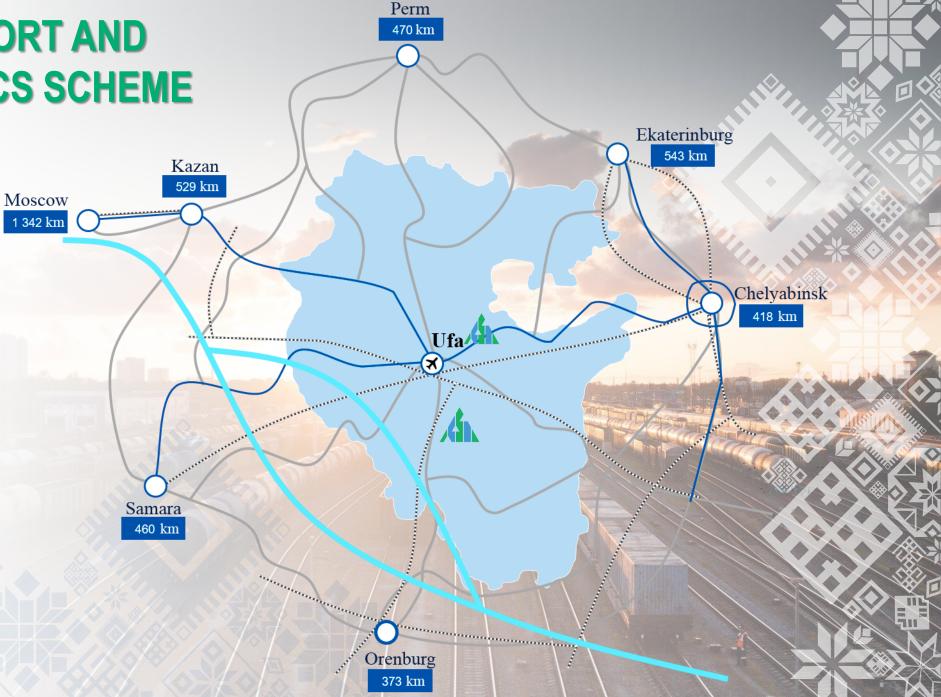

## TRANSPORT AND LOGISTICS SCHEME

- Federal highways
- Motorways
- The Western China-Western Europe transport corridor
- Railways
- Airport
- SEZ "Alga"