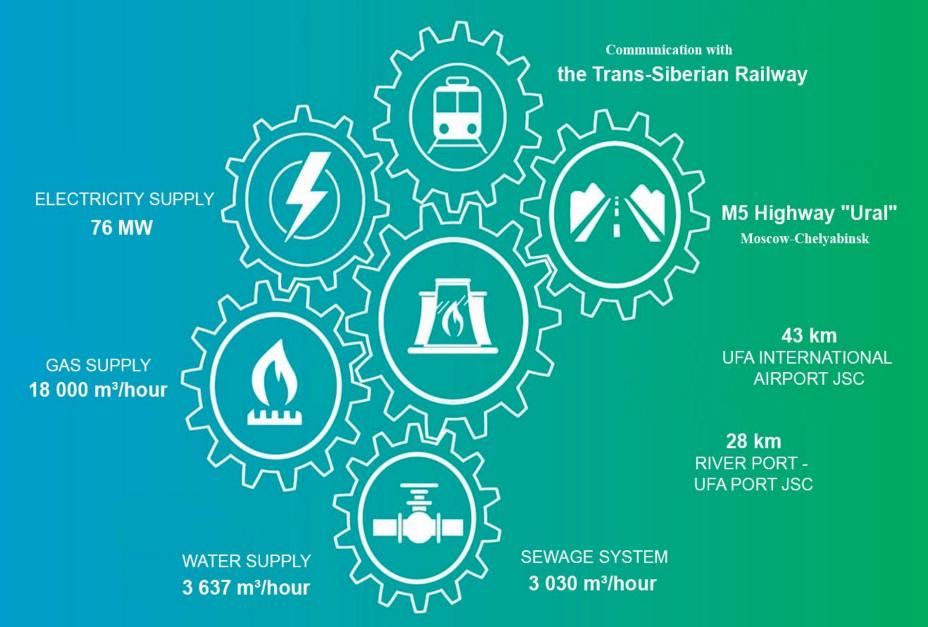

# INFRASTRUCTURE OF SITE No. 5 OF THE SEZ "ALGA" IN UFIMSKY DISTRICT

# ENGINEERING INFRASTRUCTURE OF SITE No. 5 OF THE SEZ "ALGA" IN UFIMSKY DISTRICT

Gas Distribution Station (GDS)

Gas control points block (PGB)

On-site gas pipeline DN 150

Substation 220 kV "Gvardeiskaya"

220 kV power lines (transmission lines)

Off-site water supply networks DN 250

On-site water supply networks DN 150

Off-site drainage networks DN 400

On-site water drainage network DN 200

Local stormwater treatment facilities