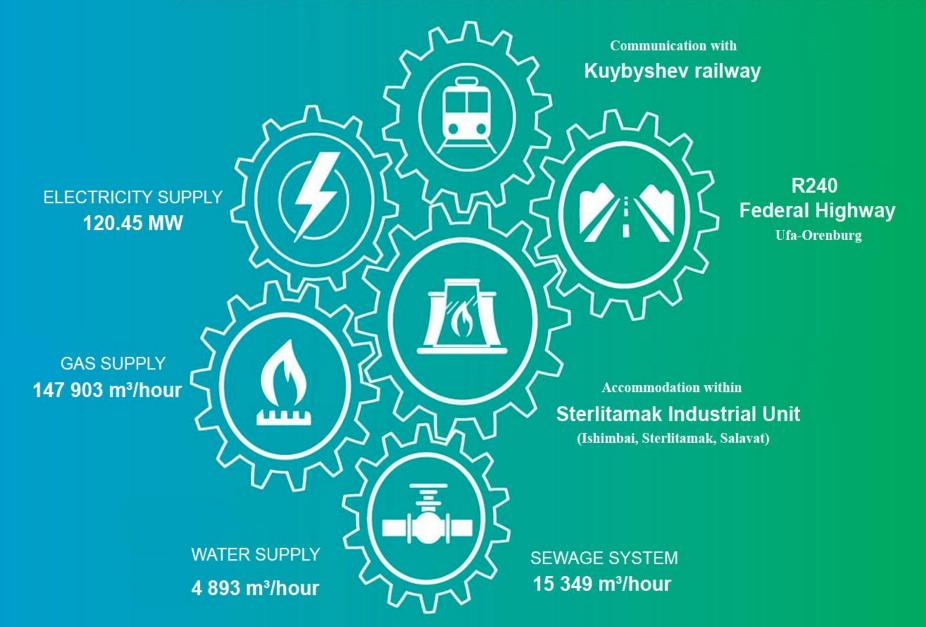

# INFRASTRUCTURE OF SITES No. 1-4 OF THE SEZ "ALGA" IN THE STERLITAMAKSKY AND ISHIMBAYSKY DISTRICTS

#### **ENGINEERING INFRASTRUCTURE OF SITES No. 1-4 OF THE SEZ "ALGA" IN ISHIMBAYSKY AND STERLITAMAK DISTRICTS**

**GDP** 

gas networks

electrical substation

power grids

motorways

railways

planned railways

constructed roundabout

water supply networks

wastewater networks

planned for the creation and reconstruction of the highway

SEZ

sites on the territory of Sterlitamaksky district

SEZ

sites on the territory of the Ishimbaysky district