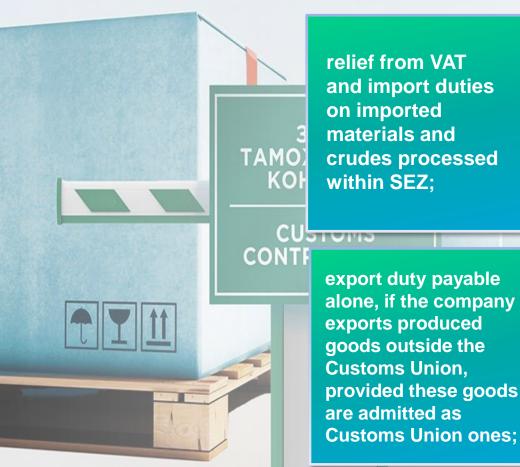

## **OPERATION OF FREE CUSTOMS ZONE**

relief from VAT and import duties on imported materials and crudes processed within SEZ;

relief from import taxes and duties on foreign equipment as long as this equipment stays within SEZ;

relief from VAT, import and export duties on goods imported and sold within the **Customs Union (the** Russia Federation, Belarus, Kazakhstan, **Kyrgyzstan, Armenia)**; relief from customs duties and VAT, if products are produced out of foreign-origin components and sold to the Customs Union states;

export duty payable alone, if the company exports produced goods outside the **Customs Union**, provided these goods are admitted as

no duties or VAT, if foreign-origin goods are re-sold outside the **Customs Union**;

**export duty** payable alone, if **Customs Union** goods are re-sold outside it.

relief from customs duties and VAT, if goods admitted as foreign are re-sold outside the **Customs Union.** 