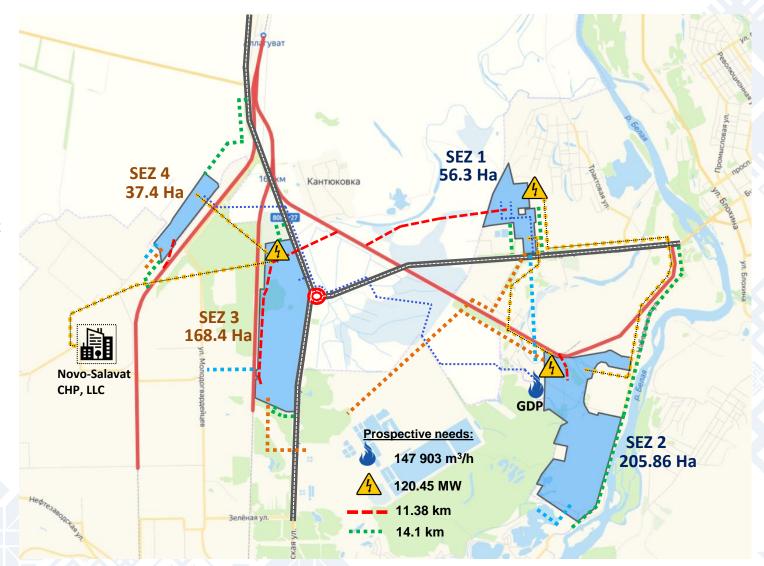

#### **ENGINEERING INFRASTRUCTURE OF SITES No. 1-4 OF THE SEZ "ALGA" IN ISHIMBAYSKY AND STERLITAMAK DISTRICTS**

**GDP** 

gas networks

electrical substation

power grids

motorways

railways

planned railways

constructed roundabout

water supply networks

wastewater networks

planned for the creation and reconstruction of the highway

SEZ

sites on the territory of Sterlitamaksky district

SEZ

sites on the territory of the Ishimbaysky district