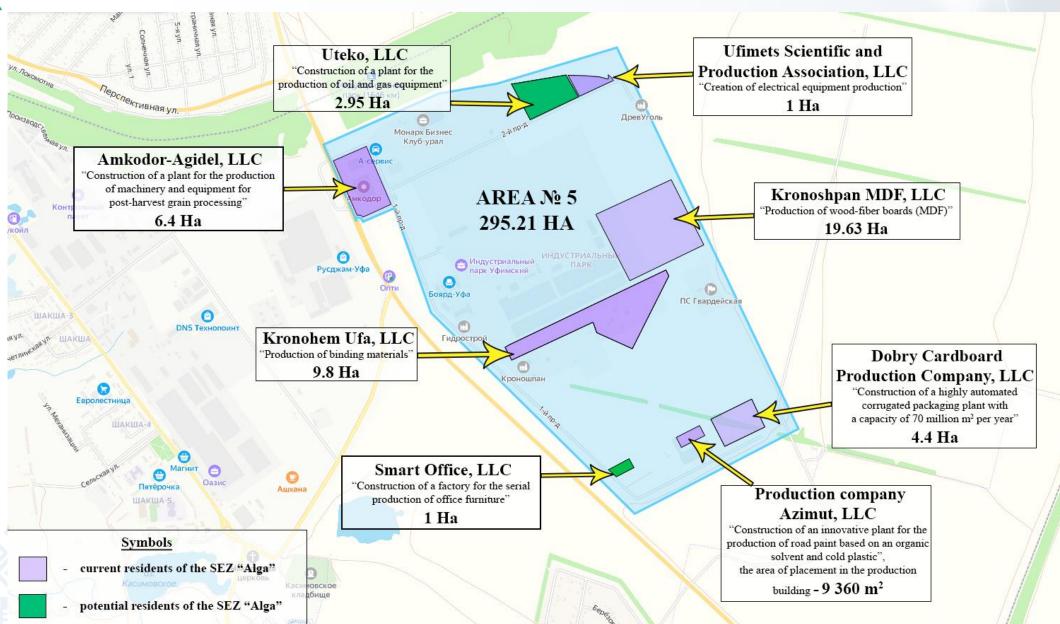

# THE LAYOUT OF INVESTMENT PROJECTS ON SITE No. 5 OF THE SEZ "ALGA" IN THE UFIMSKY DISTRICT