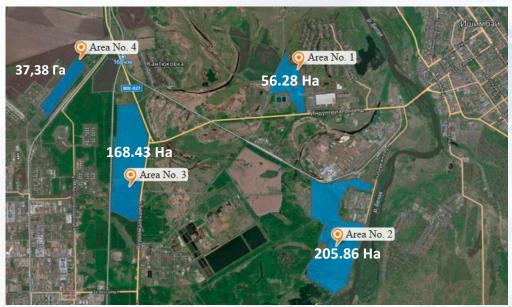

### **LOCATION OF SEZ "ALGA"**

The SEZ "Alga" is located on five separate sites.

Sites No. 1-4 are located on the territories of Ishimbaysky and Sterlitamaksky districts near the urban agglomeration Ishimbay-Salavat-Sterlitamak

# THE LAYOUT OF INVESTMENT PROJECTS AT SITES No. 1-4 OF THE SEZ "ALGA" IN THE ISHIMBAYSKY AND STERLITAMAKSKY DISTRICTS