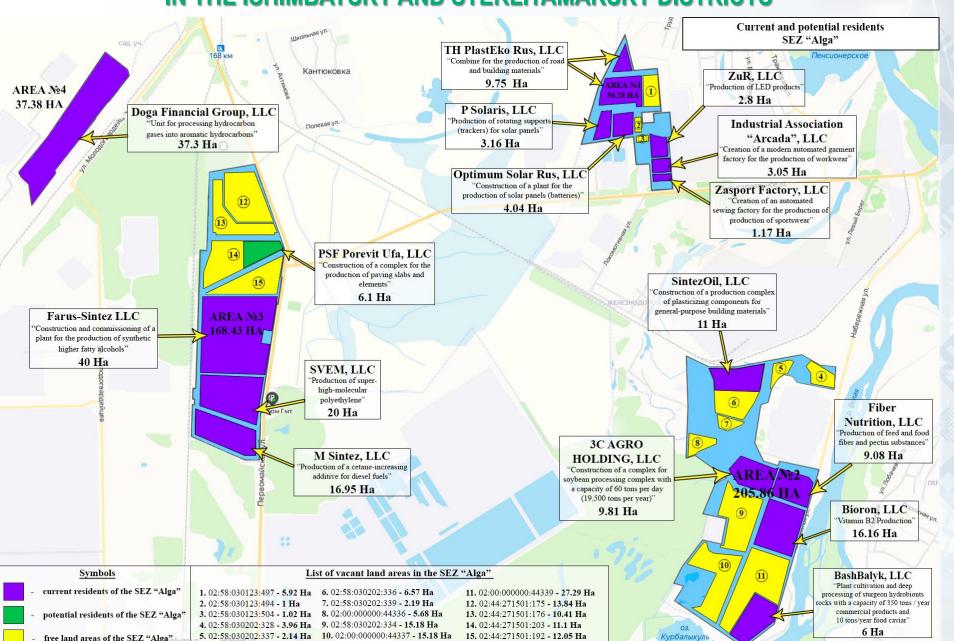

# THE LAYOUT OF INVESTMENT PROJECTS AT SITES No. 1-4 OF THE SEZ "ALGA" IN THE ISHIMBAYSKY AND STERLITAMAKSKY DISTRICTS

# INFRASTRUCTURE OF SITES No. 1-4 OF THE SEZ "ALGA" IN THE STERLITAMAKSKY AND ISHIMBAYSKY DISTRICTS